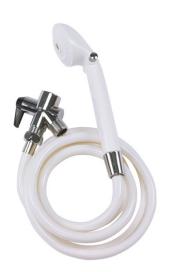

## drive DeVilbiss

**Deluxe Handheld Shower Spray with Diverter** Valve

HCPCS:

**FIGURE A** 

**FIGURE C** 

• On/Off switch built into handle for easy access

• Extra-long 80" white reinforced nylon hose provides extra convenience

• Comes with diverter valve (Figure A) that allows either the regular shower head to operate or be used as a handheld shower spray

• Useful when shower chair, bench or stool is being used

| PRODUCTS       | Description                     |
|----------------|---------------------------------|
| 12037          | Shower Hose,Dlx.White,1/ea, RTL |
| SPECIFICATIONS | Description                     |
| Warranty       | Limited Lifetime                |