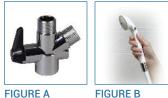

## drive DeVilbiss

**Deluxe Handheld Shower Spray with Diverter** Valve

HCPCS:

**FIGURE A** 

**FIGURE C** 

• On/Off switch built into handle for easy access

• Extra-long 80" white reinforced nylon hose provides extra convenience

• Comes with diverter valve (Figure A) that allows either the regular shower head to operate or be used as a handheld shower spray

• Useful when shower chair, bench or stool is being used

| PRODUCTS       | Description                     |
|----------------|---------------------------------|
| 12037          | Shower Hose,Dlx.White,1/ea, RTL |
| SPECIFICATIONS | Description                     |
| Warranty       | Limited Lifetime                |