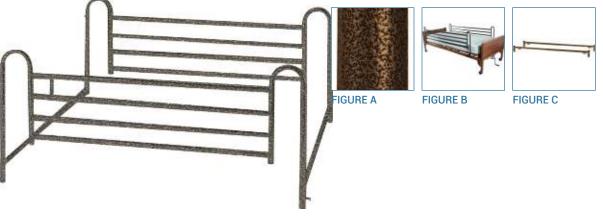

## Standard Telescoping Full-Length Side Rail, **Brown-Vein Finish**

HCPCS: E0310

- Attractive brown-vein finish (Figure A B)
- Constructed of 1" steel
- Telescopes with movement of bed
- Easily adjusts up or down with spring-loaded release
  Spring-loaded crossbars are easy-to-install and remove (Figure C)