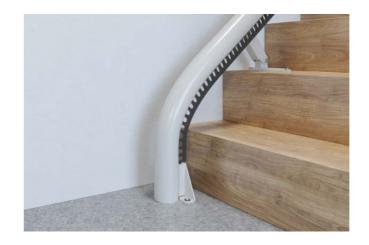

#### Standard Drop Nose

The standard drop nose is the perfect solution if there is an obstruction, such as a door near to the bottom of the stairs. The drop nose requires just 175mm of space from the bottom step.

#### Vertical 'Short-Start' Drop Nose

Where space is even tighter at the bottom, the 'short-start' drop nose can be installed, needing only 100mm of space from the bottom step.