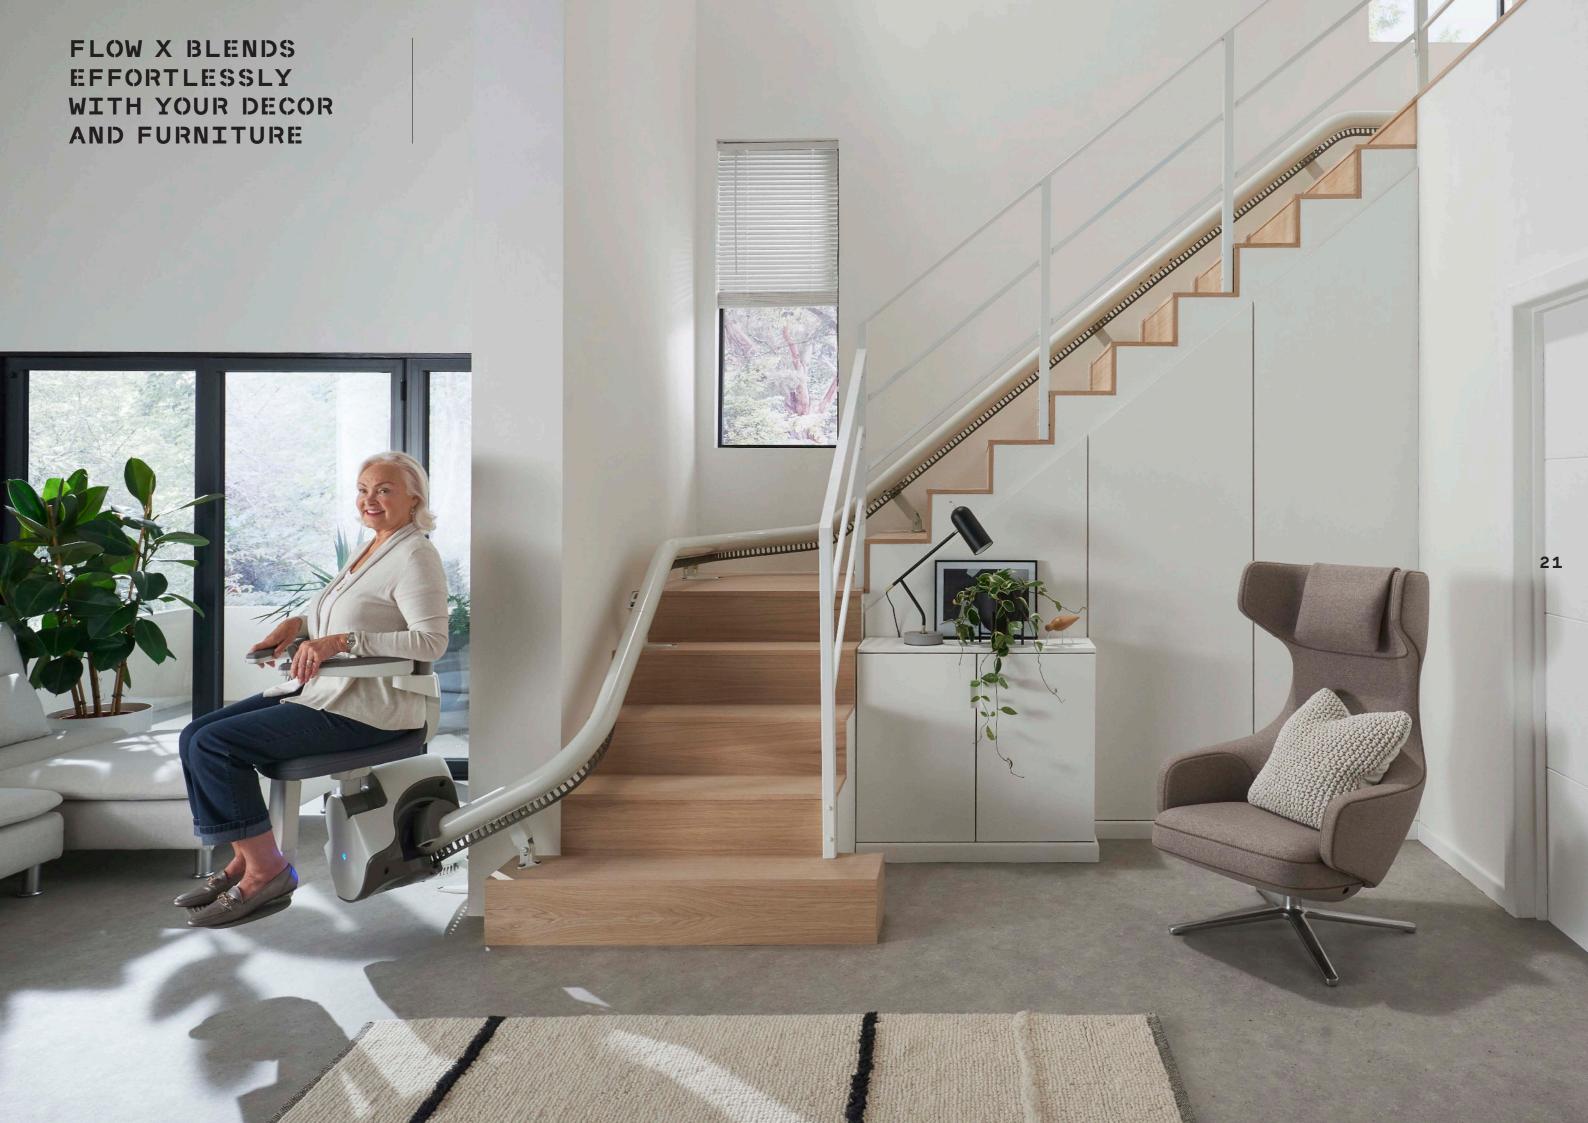

Designed for seamless movement, the Flow X provides outstanding levels of comfort, confidence and craftsmanship.

Our most space-conscious stairlift, Flow X is designed to blend into your home effortlessly. Flow X is fitted onto your staircase and not your wall, allowing it to be installed quickly and efficiently, with minimum disruption to your home.

A COMBINATION OF INNOVATION AND FUNCTIONALITY, FLOW X IS OUR MOST COMPLETE SINGLE RAIL CURVED STAIRLIFT

#### CRAFTSMANSHIP

Flow X is our most complete curved stairlift. It has been designed to blend innovation with an inspiring contemporary design by Pearson Lloyd.

When you choose the craftsmanship of Flow X, you ensure a superior fit for you and your home. You receive a sleek, contemporary lift with options tailored to you, with all mechanical elements elegantly kept out of sight. You benefit from our most compact lift, with our most generous, comfortable seating design. Enjoy a smooth and safe ride, as our ASL technology keeps Flow X perfectly level while it rotates during travel, ideal for staircases as narrow as 610mm.