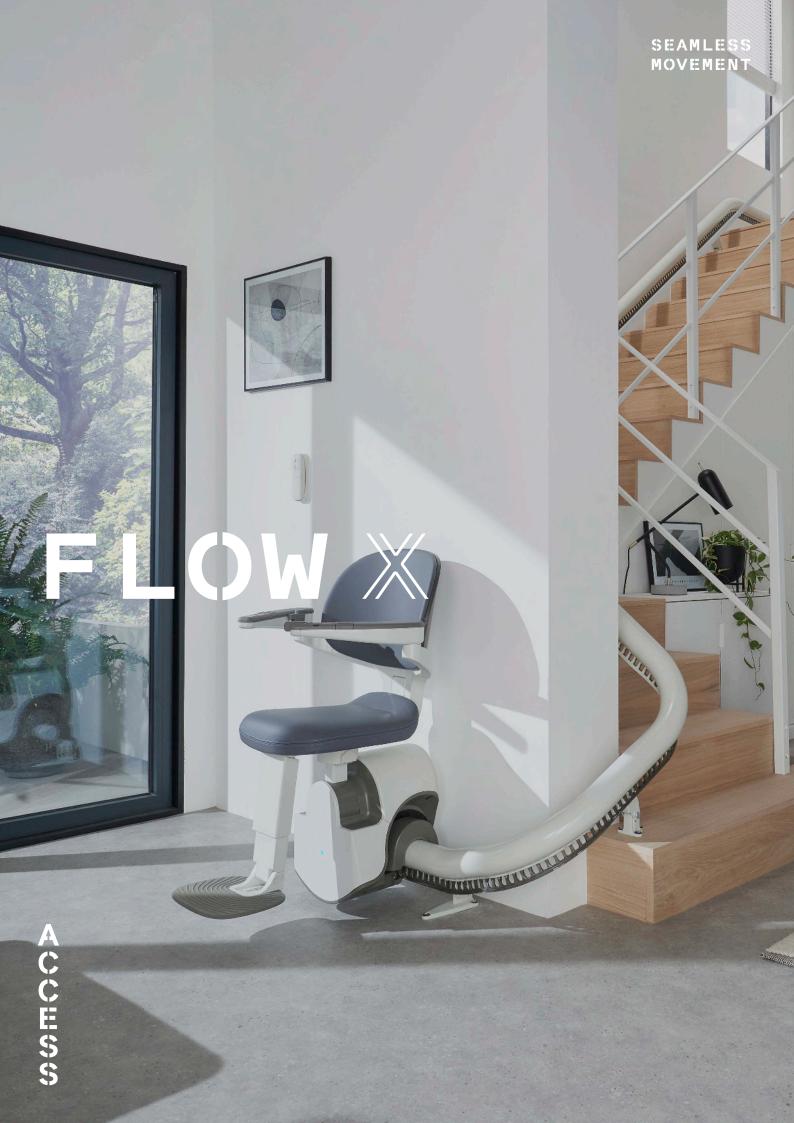

Designed for seamless movement, the Flow X provides outstanding levels of comfort, confidence and craftsmanship.

Our most space-conscious stairlift, Flow X is designed to blend into your home effortlessly. Flow X is fitted onto your staircase and not your wall, allowing it to be installed quickly and efficiently, with minimum disruption to your home.

A COMBINATION OF INNOVATION AND FUNCTIONALITY, FLOW X IS OUR MOST COMPLETE SINGLE RAIL CURVED STAIRLIFT