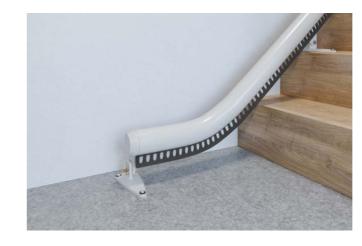

#### Standard Drop Nose

The standard drop nose is the perfect solution if there is an obstruction, such as a door near to the bottom of the stairs. The drop nose requires just 175mm of space from the bottom step.

#### Vertical 'Short-Start' Drop Nose

Where space is even tighter at the bottom, the 'short-start' drop nose can be installed, needing only 100mm of space from the bottom step.

#### **Horizontal Overrun**

Where you have extra space at the bottom of the stairs, the horizontal overrun allows Flow X to be parked away from the bottom step.

#### **Parking Curve**

A parking curve allows Flow X to be parked neatly out of the way of the stairs.