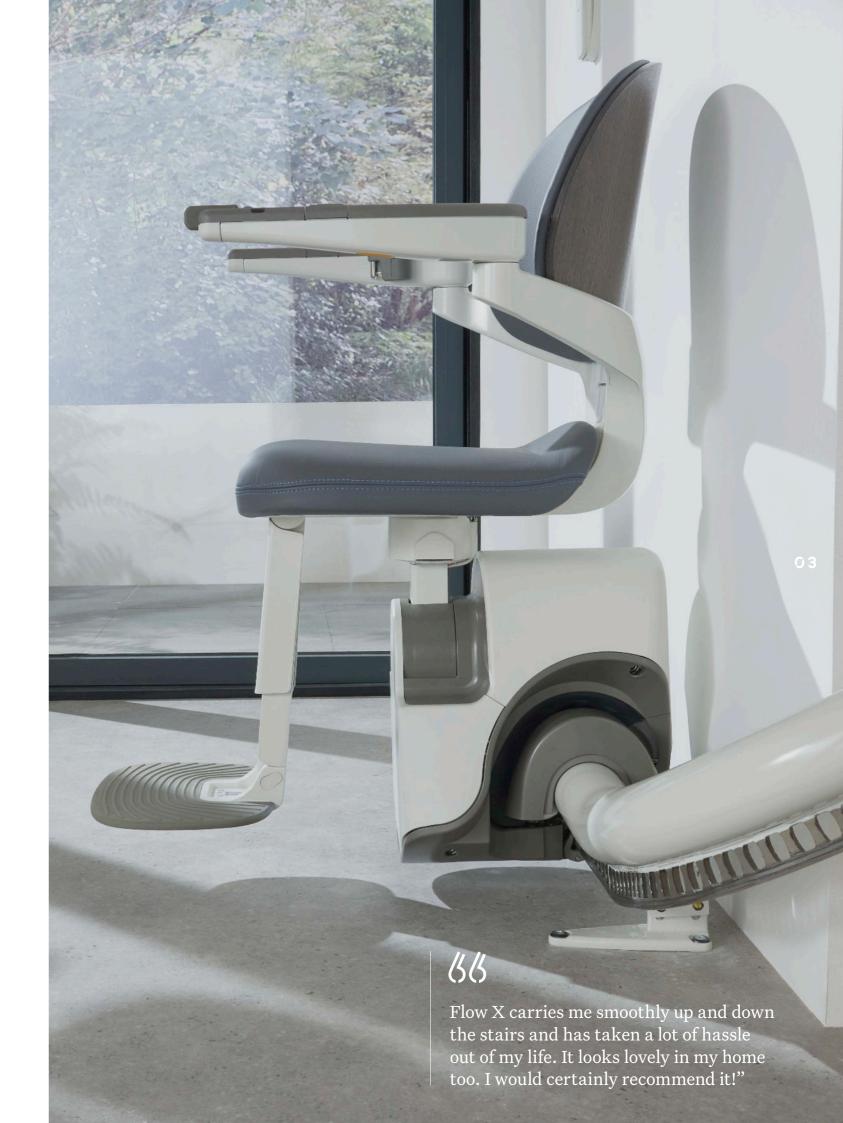

#### COMFORT

The Flow X redefines premium comfort. It offers ergonomic and innovative features, all detailed with you in mind. The backrest and padded seat are specifically designed with a gentle recline which, combined with its heightadjustable seat and footrest, promote a natural, comfortable seating position, tailored to you.

#### CRAFTSMANSHIP

Flow X is our most complete curved stairlift. It has been designed to blend innovation with an inspiring contemporary design by Pearson Lloyd.

When you choose the craftsmanship of Flow X, you ensure a superior fit for you and your home. You receive a sleek, contemporary lift with options tailored to you, with all mechanical elements elegantly kept out of sight. You benefit from our most compact lift, with our most generous, comfortable seating design. Enjoy a smooth and safe ride, as our ASL technology keeps Flow X perfectly level while it rotates during travel, ideal for staircases as narrow as 610mm.

Flow X is manufactured using the very latest technology and can be installed on any type of staircase. Our Advanced Swivel and Levelling technology (ASL) allows it to be fitted on staircases as narrow as 610mm. This feature, unique to Flow X, enables your stairlift to rotate while in motion, making it one of the most versatile stairlifts in the world.