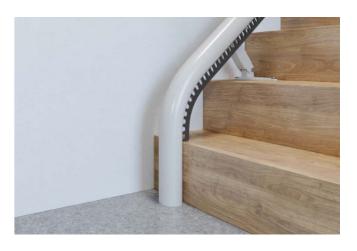

Flow X is manufactured using the very latest technology and can be installed on any type of staircase. Our Advanced Swivel and Levelling technology (ASL) allows it to be fitted on staircases as narrow as 610mm. This feature, unique to Flow X, enables your stairlift to rotate while in motion, making it one of the most versatile stairlifts in the world.

Internal or external rail on the narrowest and steepest stairs.

Even in cases where the staircase is narrow and steep, the Flow X can be installed closer to the step and on either side of the staircase. Your stairlift will be less obtrusive, and your staircase remains accessible for other family members in your home.