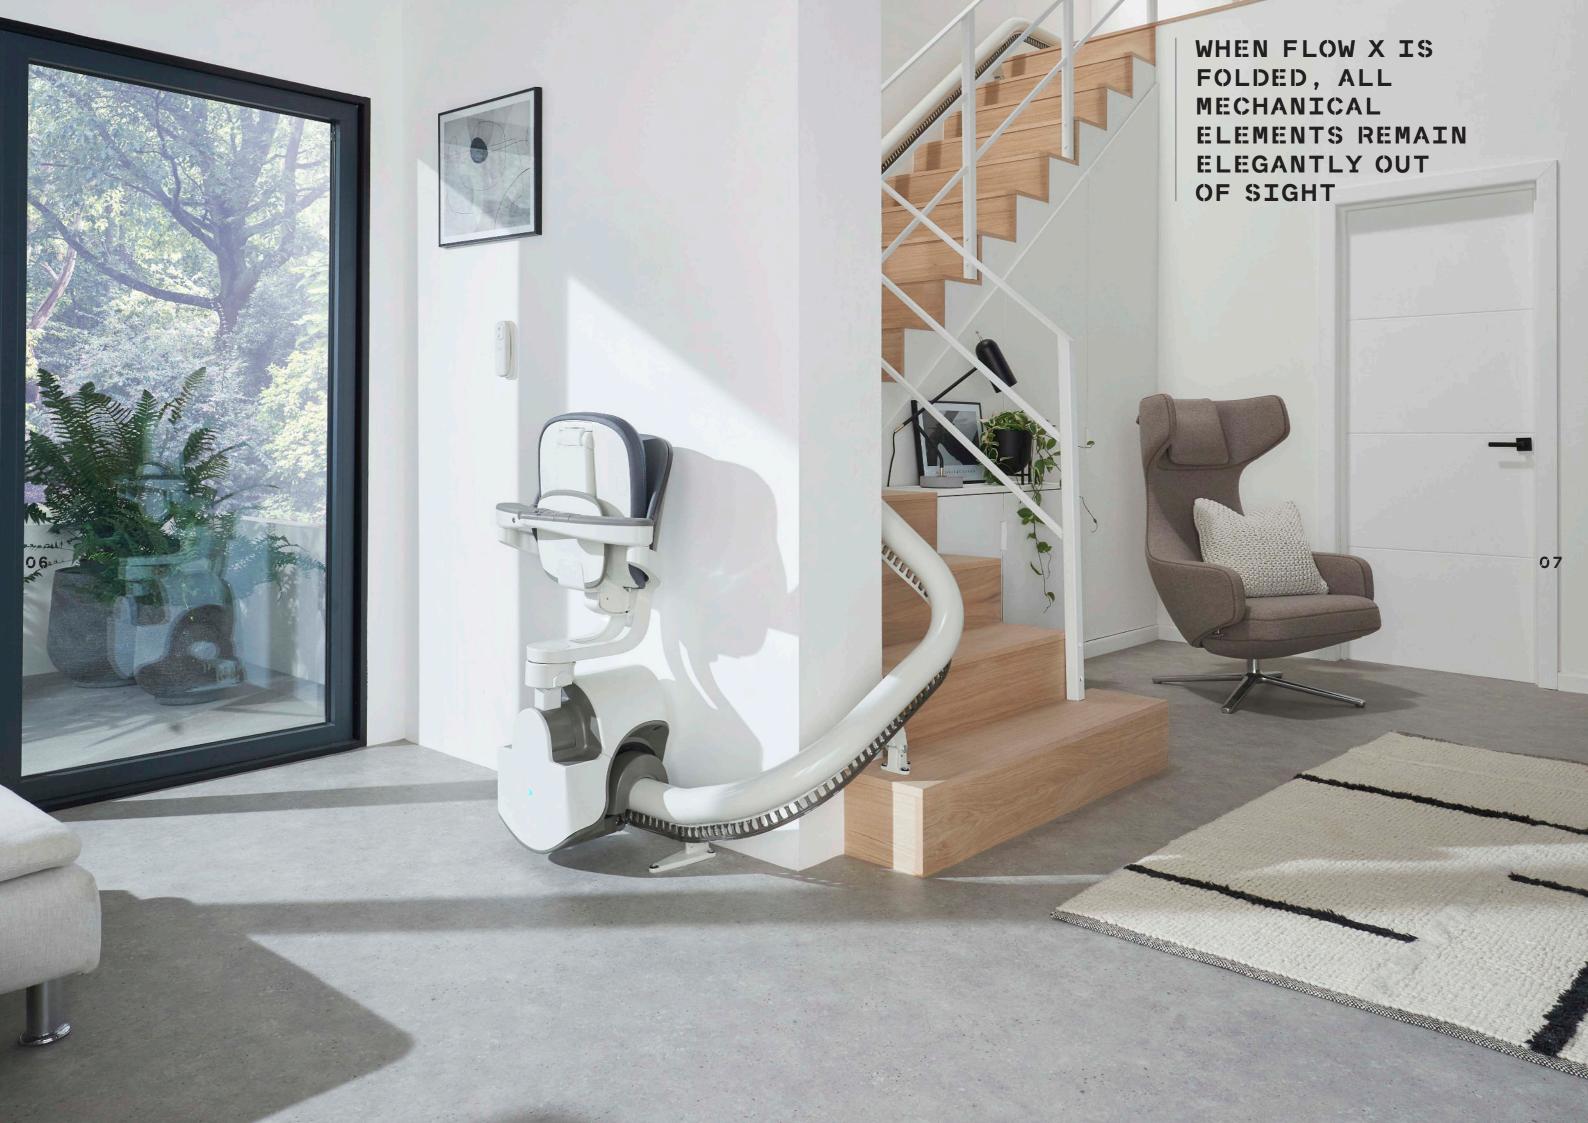

Flow X is manufactured using the very latest technology and can be installed on any type of staircase. Our Advanced Swivel and Levelling technology (ASL) allows it to be fitted on staircases as narrow as 610mm. This feature, unique to Flow X, enables your stairlift to rotate while in motion, making it one of the most versatile stairlifts in the world.

Our unique ASL technology enables the Flow X stairlift to rotate and stay perfectly level while in motion. By rotating during travel, you're always in the safest and most comfortable position.

The seat is always in the correct position to get on and off safely.

The Flow X swivels as it travels, this means that getting on and off the lift at either end of the staircase is quick and easy. At the top of the staircase, the seat can rotate away from the open staircase, allowing a safe exit from the seat.

Constantly working to save you time and provide safety and comfort.

ASL technology operates while the lift is moving. Therefore you avoid additional stops and swivel movements at the beginning, during and at the end of the ride. This saves time and provides additional safety and comfort. The lift really moves in one "Flow".