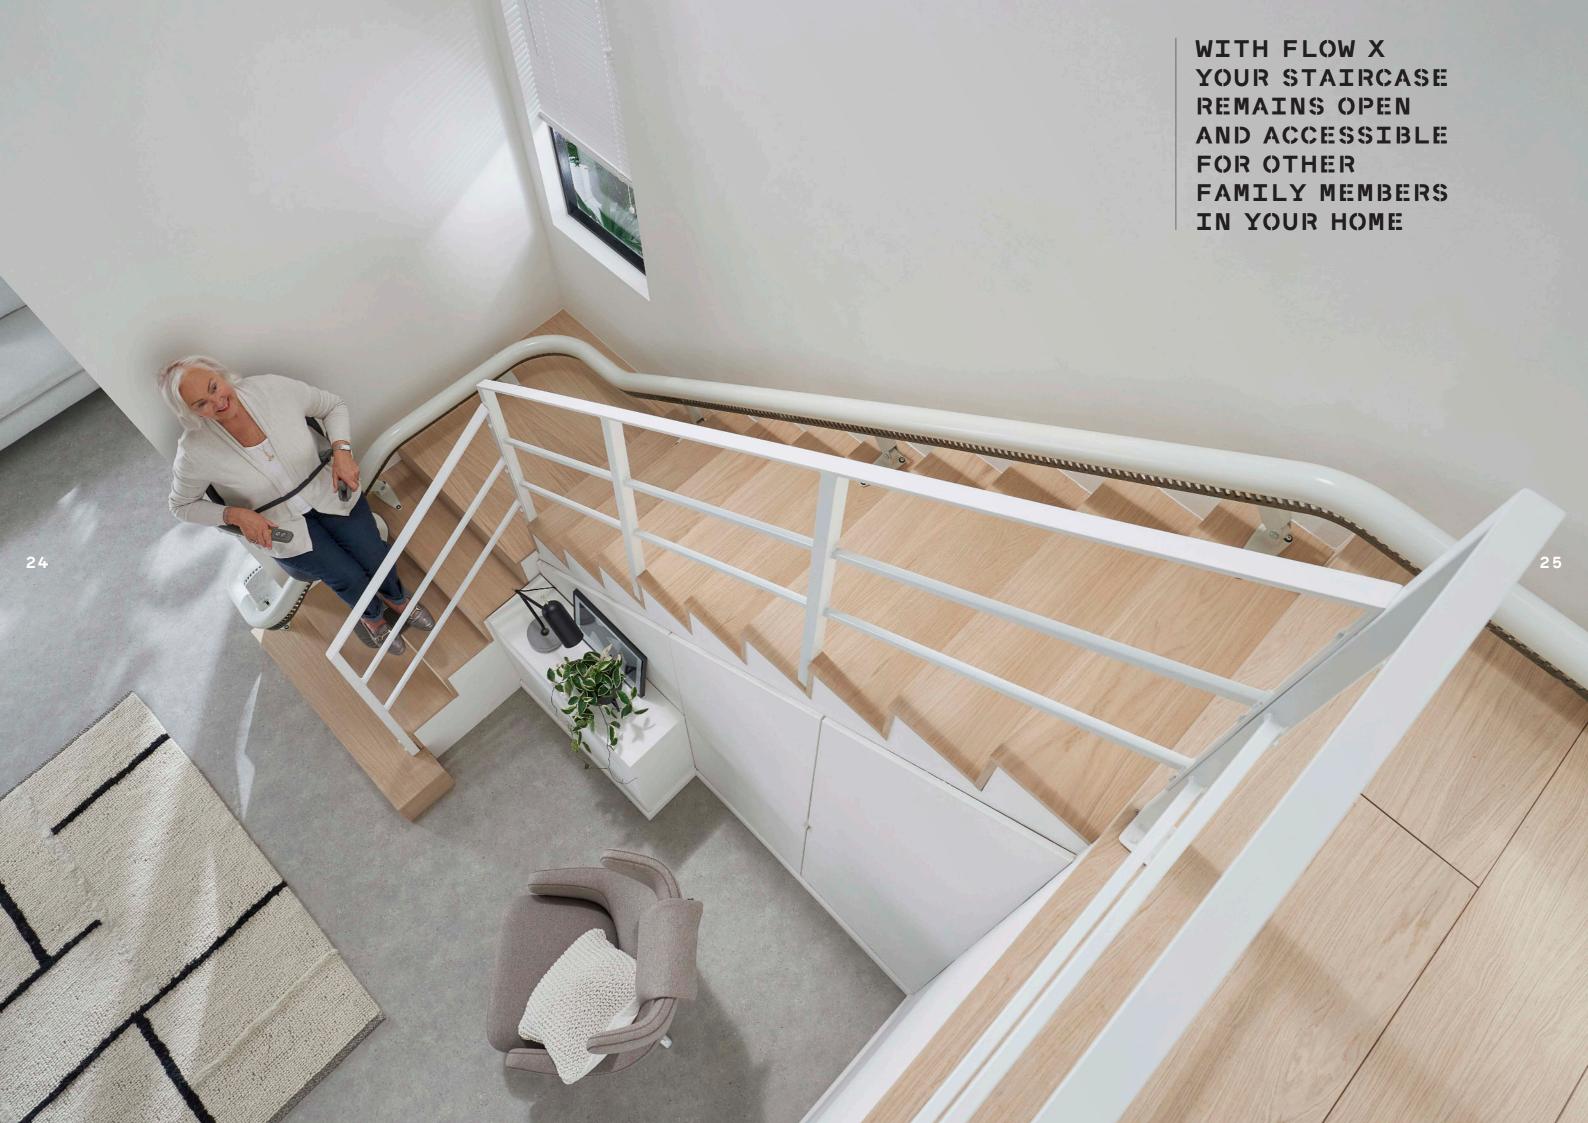

Internal or external rail on the narrowest and steepest stairs.

Even in cases where the staircase is narrow and steep, the Flow X can be installed closer to the step and on either side of the staircase. Your stairlift will be less obtrusive, and your staircase remains accessible for other family members in your home.

The Flow X swivels as it travels, this means that getting on and off the lift at either end of the staircase is quick and easy. At the top of the staircase, the seat can rotate away from the open staircase, allowing a safe exit from the seat.