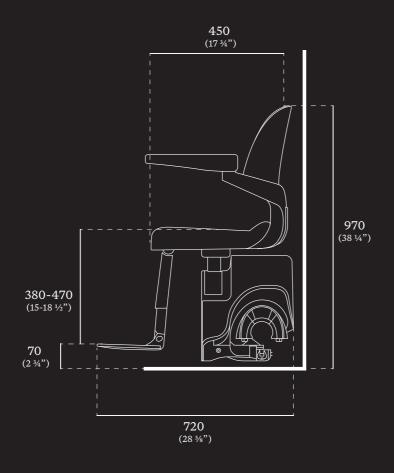

#### **SPECIFICATION**

| Speed             | Max 0.1 m/s                                                     |  |  |  |
|-------------------|-----------------------------------------------------------------|--|--|--|
| Drive Type        | Rack and pinion                                                 |  |  |  |
| Motor Wattage     | 350 W                                                           |  |  |  |
| Weight Capacity   | 125 kg (275 lbs)                                                |  |  |  |
| Automatic Stop    | Yes                                                             |  |  |  |
| Staircase Incline | Up to 72°                                                       |  |  |  |
| Operation         | Armrest detection and foldable joystick control as standard     |  |  |  |
| Batteries         | 2 × 12V batteries, total 24V                                    |  |  |  |
| Certification     | Machinery Directive 2006/42/EC<br>EN 81-40                      |  |  |  |
| Model Code        | RP00-CU                                                         |  |  |  |
| Footrest          | Available in 2 sizes<br>Adjustable to 5 positions               |  |  |  |
| Seat Height       | Adjustable to 4 positions<br>515 - 585mm (floor to top of seat) |  |  |  |