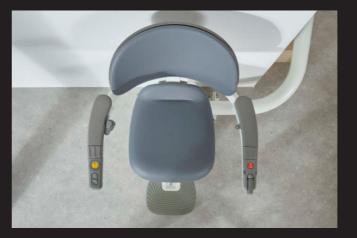

#### COMFORT

The Flow X redefines premium comfort. It offers ergonomic and innovative features, all detailed with you in mind. The backrest and padded seat are specifically designed with a gentle recline which, combined with its heightadjustable seat and footrest, promote a natural, comfortable seating position, tailored to you.

#### CRAFTSMANSHIP

Flow X is our most complete curved stairlift. It has been designed to blend innovation with an inspiring contemporary design by Pearson Lloyd.

When you choose the craftsmanship of Flow X, you ensure a superior fit for you and your home. You receive a sleek, contemporary lift with options tailored to you, with all mechanical elements elegantly kept out of sight. You benefit from our most compact lift, with our most generous, comfortable seating design. Enjoy a smooth and safe ride, as our ASL technology keeps Flow X perfectly level while it rotates during travel, ideal for staircases as narrow as 610mm.