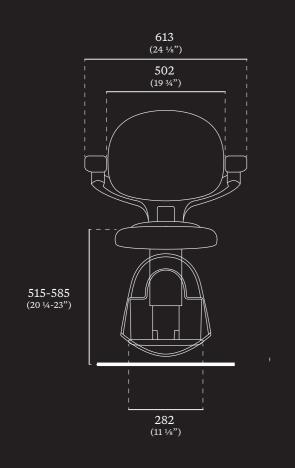

#### **SPECIFICATION**

| Speed             | Max 0.1 m/s                                                     |  |  |  |
|-------------------|-----------------------------------------------------------------|--|--|--|
| Drive Type        | Rack and pinion                                                 |  |  |  |
| Motor Wattage     | 350 W                                                           |  |  |  |
| Weight Capacity   | 125 kg (275 lbs)                                                |  |  |  |
| Automatic Stop    | Yes                                                             |  |  |  |
| Staircase Incline | Up to 72°                                                       |  |  |  |
| Operation         | Armrest detection and foldable joystick control as standard     |  |  |  |
| Batteries         | 2 × 12V batteries, total 24V                                    |  |  |  |
| Certification     | Machinery Directive 2006/42/EC<br>EN 81-40                      |  |  |  |
| Model Code        | RP00-CU                                                         |  |  |  |
| Footrest          | Available in 2 sizes<br>Adjustable to 5 positions               |  |  |  |
| Seat Height       | Adjustable to 4 positions<br>515 - 585mm (floor to top of seat) |  |  |  |