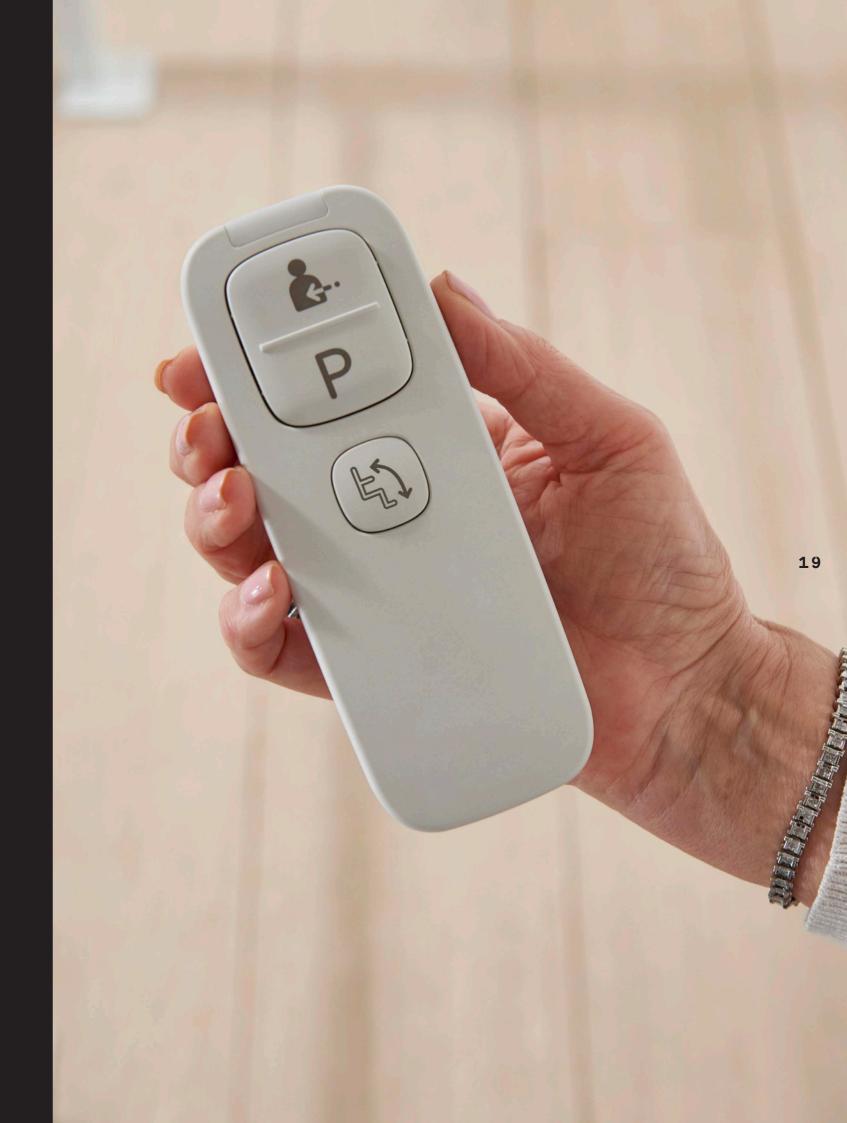

# CALL& PARK 18 YOU ? RE IN CONTROL

Intuitive remote control units at the top and bottom of the stairs are used to call your lift and to send it to a parking point when not in use. With a modern handheld design and a clear status indicator that mirrors the stairlift, calling and parking has never been more convenient.