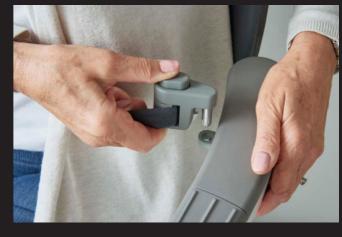

#### **JOYSTICK**

With a comfortable soft-touch grip, the integrated joystick is designed for you to fold away neatly in the armrest when not in use.