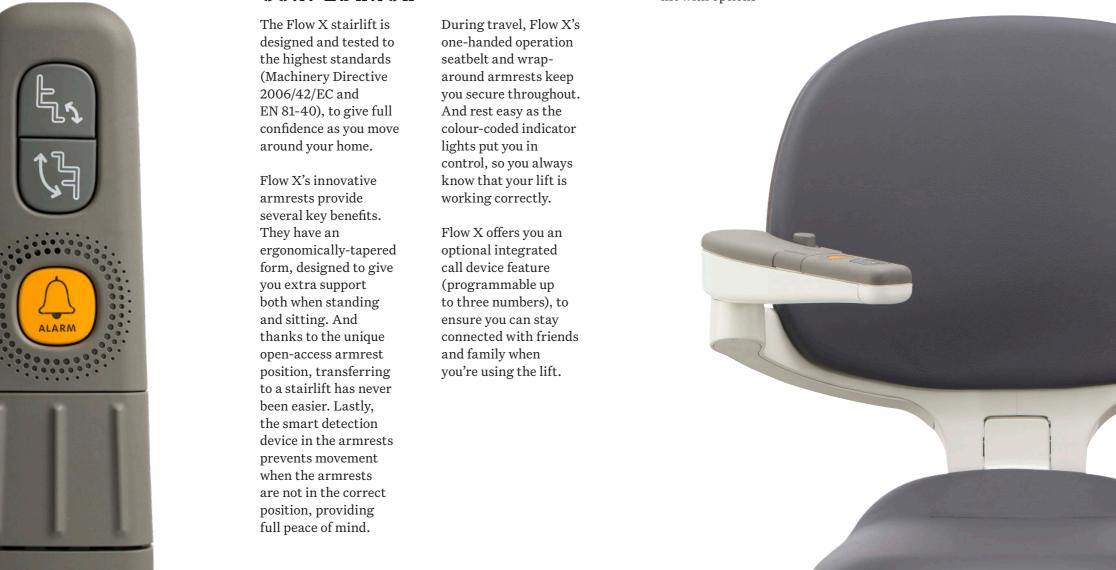

#### CRAFTSMANSHIP

Flow X is our most complete curved stairlift. It has been designed to blend innovation with an inspiring contemporary design by Pearson Lloyd.

When you choose the craftsmanship of Flow X, you ensure a superior fit for you and your home. You receive a sleek, contemporary lift with options tailored to you, with all mechanical elements elegantly kept out of sight. You benefit from our most compact lift, with our most generous, comfortable seating design. Enjoy a smooth and safe ride, as our ASL technology keeps Flow X perfectly level while it rotates during travel, ideal for staircases as narrow as 610mm.

Internal or external rail on the narrowest and steepest stairs.

Even in cases where the staircase is narrow and steep, the Flow X can be installed closer to the step and on either side of the staircase. Your stairlift will be less obtrusive, and your staircase remains accessible for other family members in your home.