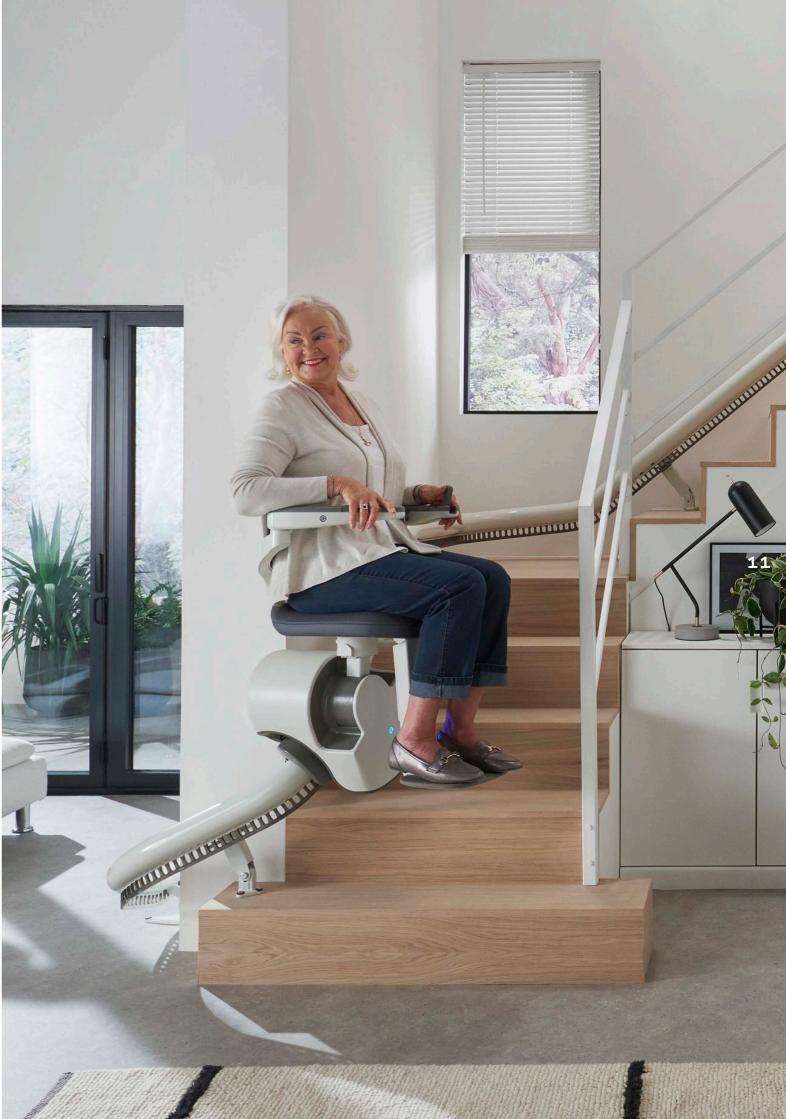

#### COMFORT

The Flow X redefines premium comfort. It offers ergonomic and innovative features, all detailed with you in mind. The backrest and padded seat are specifically designed with a gentle recline which, combined with its heightadjustable seat and footrest, promote a natural, comfortable seating position, tailored to you.

Designed for effortless living, Flow X is available with complete automatic folding at the push of a button. This unique feature allows Flow X to do the work so that you can sit comfortably and enjoy its benefits from start to finish.

Experience the comfort of Flow X and choose from our collection of contemporary high-quality fabrics and finishes to make your lift truly part of your home.