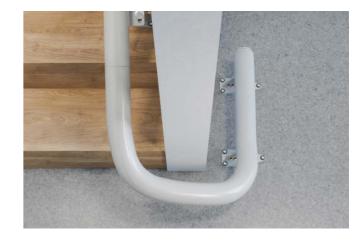

Flow X is manufactured using the very latest technology and can be installed on any type of staircase. Our Advanced Swivel and Levelling technology (ASL) allows it to be fitted on staircases as narrow as 610mm. This feature, unique to Flow X, enables your stairlift to rotate while in motion, making it one of the most versatile stairlifts in the world.

Our unique ASL technology enables the Flow X stairlift to rotate and stay perfectly level while in motion. By rotating during travel, you're always in the safest and most comfortable position.

The seat is always in the correct position to get on and off safely.