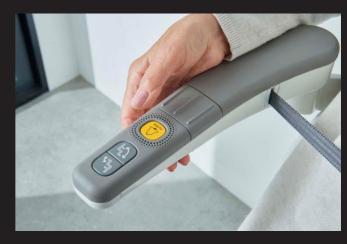

#### CALL DEVICE

Stay connected with friends and family with up to three different telephone numbers contactable directly from your stairlift.

Using a stairlift has never been easier with Flow X's complete automatic unfolding, at the push of a button. A unique feature only available with Flow X.

Choose between a fully automatic folding seat, automatic folding footrest or our innovative manual-folding version. The seamless movement of the manual folding is supported by an integrated gas spring that is discreetly hidden within the seat.