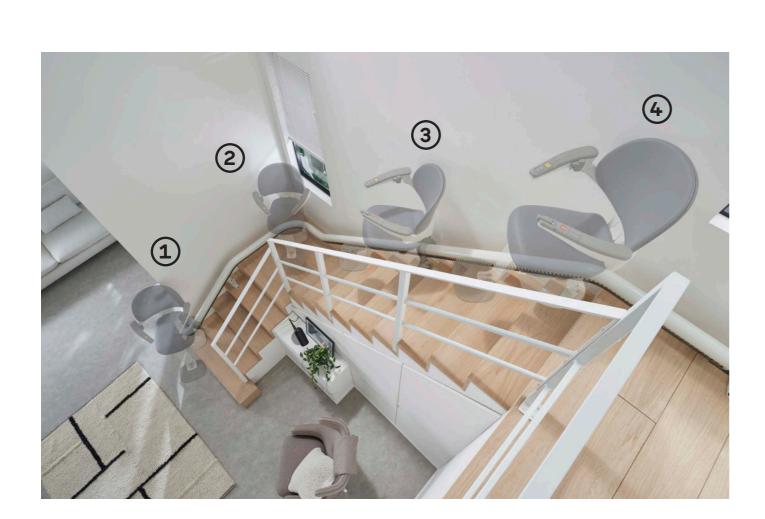

Flow X is manufactured using the very latest technology and can be installed on any type of staircase. Our Advanced Swivel and Levelling technology (ASL) allows it to be fitted on staircases as narrow as 610mm. This feature, unique to Flow X, enables your stairlift to rotate while in motion, making it one of the most versatile stairlifts in the world.

Our unique ASL technology enables the Flow X stairlift to rotate and stay perfectly level while in motion. By rotating during travel, you're always in the safest and most comfortable position.

The seat is always in the correct position to get on and off safely.

The Flow X swivels as it travels, this means that getting on and off the lift at either end of the staircase is quick and easy. At the top of the staircase, the seat can rotate away from the open staircase, allowing a safe exit from the seat.

Unique technology that can only be found with Flow X.

Your well-being is important to us – when you choose ASL technology, the footrest swivels with the seat ensuring your legs and feet remain in a natural and comfortable position, relieving any additional strain on your joints.