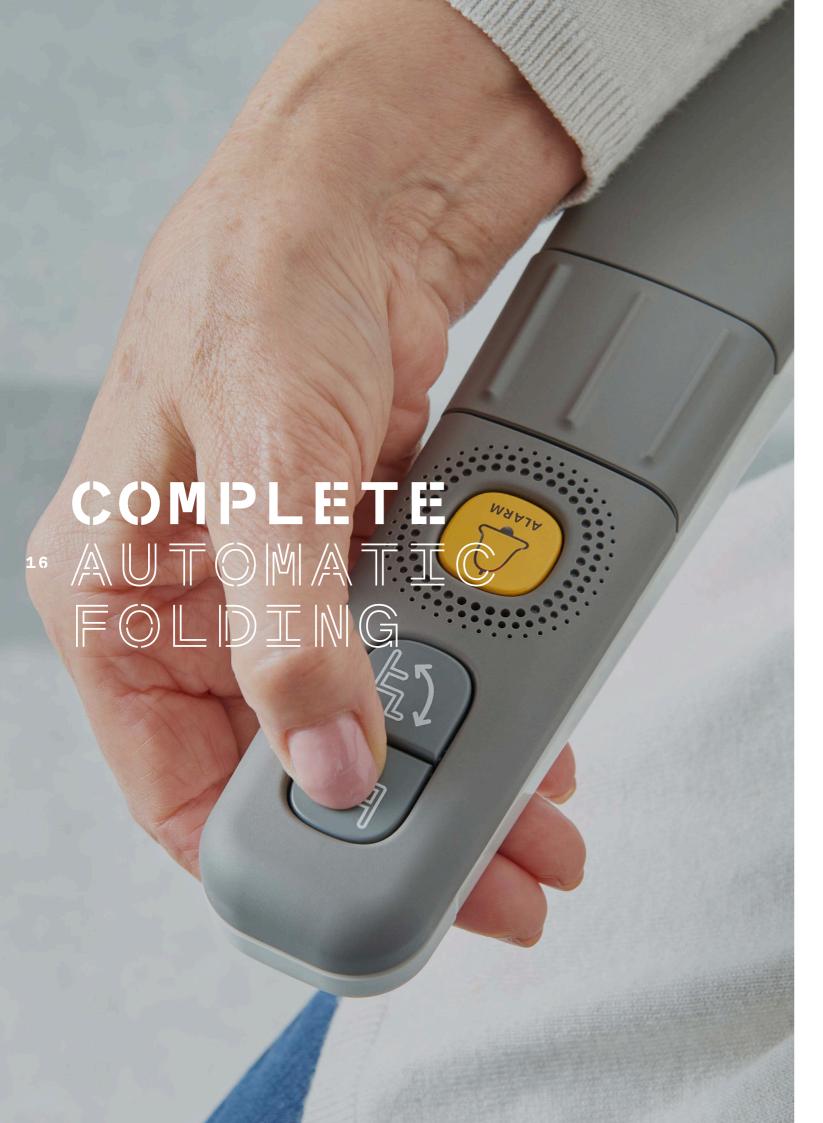

Designed for effortless living, Flow X is available with complete automatic folding at the push of a button. This unique feature allows Flow X to do the work so that you can sit comfortably and enjoy its benefits from start to finish.

#### CALL DEVICE

Stay connected with friends and family with up to three different telephone numbers contactable directly from your stairlift.

Using a stairlift has never been easier with Flow X's complete automatic unfolding, at the push of a button. A unique feature only available with Flow X.

Choose between a fully automatic folding seat, automatic folding footrest or our innovative manual-folding version. The seamless movement of the manual folding is supported by an integrated gas spring that is discreetly hidden within the seat.