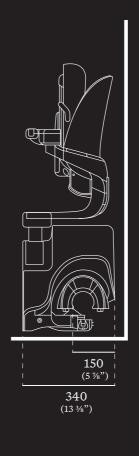

Flow X is manufactured using the very latest technology and can be installed on any type of staircase. Our Advanced Swivel and Levelling technology (ASL) allows it to be fitted on staircases as narrow as 610mm. This feature, unique to Flow X, enables your stairlift to rotate while in motion, making it one of the most versatile stairlifts in the world.

Internal or external rail on the narrowest and steepest stairs.

Even in cases where the staircase is narrow and steep, the Flow X can be installed closer to the step and on either side of the staircase. Your stairlift will be less obtrusive, and your staircase remains accessible for other family members in your home.