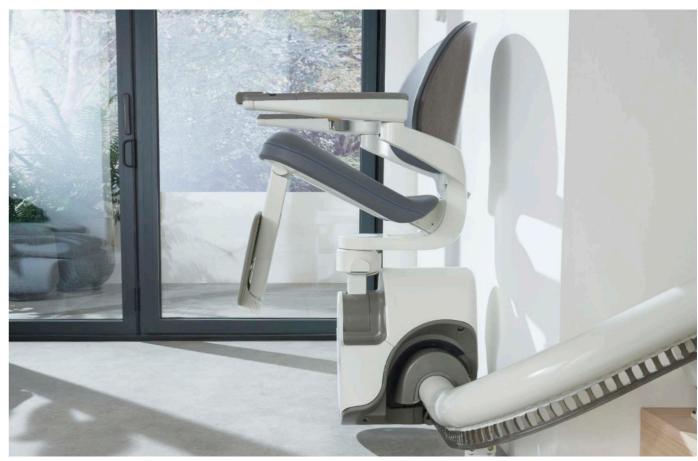

Flow X is manufactured using the very latest technology and can be installed on any type of staircase. Our Advanced Swivel and Levelling technology (ASL) allows it to be fitted on staircases as narrow as 610mm. This feature, unique to Flow X, enables your stairlift to rotate while in motion, making it one of the most versatile stairlifts in the world.

Our unique ASL technology enables the Flow X stairlift to rotate and stay perfectly level while in motion. By rotating during travel, you're always in the safest and most comfortable position.

The seat is always in the correct position to get on and off safely.

The Flow X swivels as it travels, this means that getting on and off the lift at either end of the staircase is quick and easy. At the top of the staircase, the seat can rotate away from the open staircase, allowing a safe exit from the seat.

Unique technology that can only be found with Flow X.

Your well-being is important to us – when you choose ASL technology, the footrest swivels with the seat ensuring your legs and feet remain in a natural and comfortable position, relieving any additional strain on your joints.