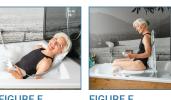

## **Bellavita Dive Bath Lift**

HCPCS:

**FIGURE C** 

**FIGURE D** 

**FIGURE A** FIGURE B

**FIGURE E FIGURE F** 

The lightest and lowest bath lift on the market now helps users dive deeper and get cleaner!

- New removable backrest with 50° recline
- Larger seat with hygiene cutout
- Improved dual column design provides optimal stability for up to 300 pounds
- Seat height adjusts from 2.6" to 18.9"
- Easy-to-use floating remote control
- Installs easy in almost any bathtubno plumbing or electrical work required