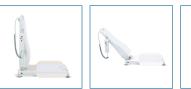

## **Bellavita Dive Bath Lift**

HCPCS:

**FIGURE C** 

**FIGURE D** 

**FIGURE A** FIGURE B

**FIGURE E FIGURE F** 

The lightest and lowest bath lift on the market now helps users dive deeper and get cleaner!

- New removable backrest with 50° recline
- Larger seat with hygiene cutout
- Improved dual column design provides optimal stability for up to 300 pounds
- Seat height adjusts from 2.6" to 18.9"
- Easy-to-use floating remote control
- Installs easy in almost any bathtubno plumbing or electrical work required