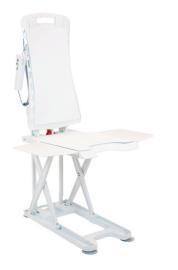

## **Bellavita Dive Bath Lift**

HCPCS:

**FIGURE C** 

**FIGURE D** 

**FIGURE A** FIGURE B

**FIGURE E FIGURE F** 

The lightest and lowest bath lift on the market now helps users dive deeper and get cleaner!

- New removable backrest with 50° recline
- Larger seat with hygiene cutout
- Improved dual column design provides optimal stability for up to 300 pounds
- Seat height adjusts from 2.6" to 18.9"
- Easy-to-use floating remote control
- Installs easy in almost any bathtubno plumbing or electrical work required