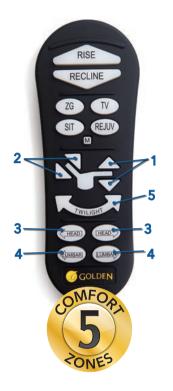

Comfort Zone by GOLDEN

The following Comfort Zone positioning systems can be found on Golden's line of power lift recliners:

FIVE ZONE POSITIONING SYSTEM

**Comfort Zones 1 - 5** This positioning system incorporates all five adjustable comfort zones to create the ultimate wellness comfort experience. Each Comfort Zone can be adjusted independently by using the exclusive AutoDrive hand control.

Take a picture with your smartphone to learn more!

**Comfort Zones 1 - 4** provide an ergonomic comfort experience with an emphasis on head and back support. Each Comfort Zone can be adjusted independently by using the exclusive AutoDrive hand control.