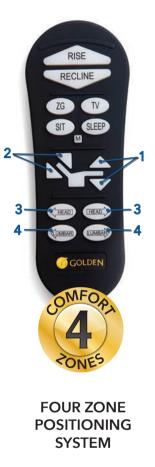

Take a picture with your smartphone to learn more!

**Comfort Zones 1 - 4** provide an ergonomic comfort experience with an emphasis on head and back support. Each Comfort Zone can be adjusted independently by using the exclusive AutoDrive hand control.