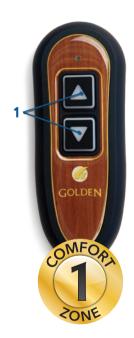

### ONE ZONE POSITIONING SYSTEM

#### **Comfort Zone 1**

provides ergonomic placement of your lower body allowing your muscles to relax for long-lasting comfort. Comfort Zone 1 can be adjusted using the two buttons on the hand control.