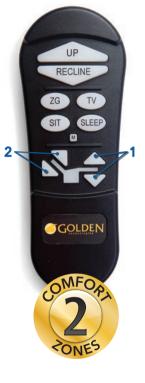

TWO ZONE POSITIONING SYSTEM

#### Comfort Zones 1 & 2

work together to create individualized wellness positioning and comfort. Each Comfort Zone can be adjusted independently by using the exclusive AutoDrive hand control.