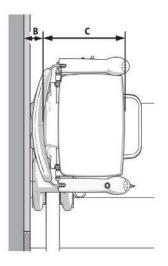

## Handicare 1100 Straight Stairlifts

| 1100 Style Seat      |                                        | Dimensions                                               |
|----------------------|----------------------------------------|----------------------------------------------------------|
| А                    | Minimum swivel radius                  | 25.39in                                                  |
| В                    | Wall to inner seat back                | 2.36in                                                   |
| С                    | Seat depth                             | 15.35in                                                  |
| D                    | Minimum folded width to footplate      | 12.60in                                                  |
| Е                    | Minimum open width to edge footplate   | 20.87in                                                  |
| F                    | Armrest width – external               | 22.64in                                                  |
| G                    | Armrest width – internal               | 17.72in                                                  |
| Н                    | Seat back height                       | 15.75in                                                  |
| Ι                    | Footplate to seat height               | 16.93 - 20.47in                                          |
| J                    | Minimum footplate height               | 2.76in                                                   |
| Κ                    | Minimum track intrusion into staircase | 6.30in                                                   |
| Maximum weight limit |                                        | 30-45° - 309 lbs /<br>22st<br>46-50° - 287 lbs /<br>20st |
| Speed                |                                        | 0.15m/sec                                                |
| Staircase angle      |                                        | 30-50°                                                   |

Some of the above dimensions depend on the characteristics of the staircase in the home. Please consult the sales manual for further information about these dimensions and features of this seat. All information is provided in good faith but does not constitute a guarantee. Handicare reserves the right to alter designs and specifications without prior notice.