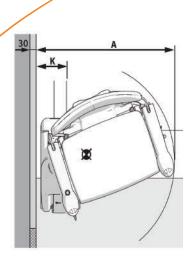

## Handicare 1100 Straight Stairlifts

| 1100 Style Seat      |                                        | Dimensions                                               |
|----------------------|----------------------------------------|----------------------------------------------------------|
| А                    | Minimum swivel radius                  | 25.39in                                                  |
| В                    | Wall to inner seat back                | 2.36in                                                   |
| С                    | Seat depth                             | 15.35in                                                  |
| D                    | Minimum folded width to footplate      | 12.60in                                                  |
| Е                    | Minimum open width to edge footplate   | 20.87in                                                  |
| F                    | Armrest width – external               | 22.64in                                                  |
| G                    | Armrest width – internal               | 17.72in                                                  |
| Н                    | Seat back height                       | 15.75in                                                  |
| Ι                    | Footplate to seat height               | 16.93 - 20.47in                                          |
| J                    | Minimum footplate height               | 2.76in                                                   |
| Κ                    | Minimum track intrusion into staircase | 6.30in                                                   |
| Maximum weight limit |                                        | 30-45° - 309 lbs /<br>22st<br>46-50° - 287 lbs /<br>20st |
| Speed                |                                        | 0.15m/sec                                                |
| Staircase angle      |                                        | 30-50°                                                   |

Some of the above dimensions depend on the characteristics of the staircase in the home. Please consult the sales manual for further information about these dimensions and features of this seat. All information is provided in good faith but does not constitute a guarantee. Handicare reserves the right to alter designs and specifications without prior notice.