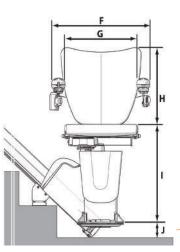

## Handicare 1100 Straight Stairlifts

| 1100 Style Seat      |                                        | Dimensions                                               |
|----------------------|----------------------------------------|----------------------------------------------------------|
| А                    | Minimum swivel radius                  | 25.39in                                                  |
| В                    | Wall to inner seat back                | 2.36in                                                   |
| С                    | Seat depth                             | 15.35in                                                  |
| D                    | Minimum folded width to footplate      | 12.60in                                                  |
| Е                    | Minimum open width to edge footplate   | 20.87in                                                  |
| F                    | Armrest width – external               | 22.64in                                                  |
| G                    | Armrest width – internal               | 17.72in                                                  |
| Н                    | Seat back height                       | 15.75in                                                  |
| Ι                    | Footplate to seat height               | 16.93 - 20.47in                                          |
| J                    | Minimum footplate height               | 2.76in                                                   |
| Κ                    | Minimum track intrusion into staircase | 6.30in                                                   |
| Maximum weight limit |                                        | 30-45° - 309 lbs /<br>22st<br>46-50° - 287 lbs /<br>20st |
| Speed                |                                        | 0.15m/sec                                                |
| Staircase angle      |                                        | 30-50°                                                   |

Some of the above dimensions depend on the characteristics of the staircase in the home. Please consult the sales manual for further information about these dimensions and features of this seat. All information is provided in good faith but does not constitute a guarantee. Handicare reserves the right to alter designs and specifications without prior notice.