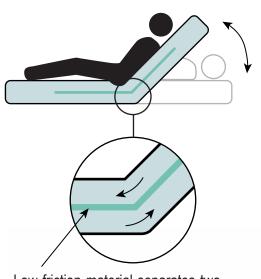

## Addressing Shear from the Inside Out

Low friction material separates two layers of alternative foam - absorbs and dissipates shear forces.

## Align Mattress

with Shear Reduction Technology

The **Align** reactive foam replacement surface with patented Shear Reduction Technology (SRT) is an innovative solution designed to address shearing forces present during client movement in bed or when changing the position of the bed frame, at the same time ensuring proper pressure redistribution. The Align is a cost effective choice for clients at risk of experiencing skin breakdown. The side bolsters complete with accordion cuts provide an excellent transfer edge.

The surface is designed to absorb forces that damage skin, thereby reducing the risk for skin breakdown. A third party clinical trial was completed by Durham College Department of Nursing and Department of Engineering to validate SRT. The trial provided non-biased support for the efficacy and use in populations where shear forces can damage vulnerable skin.