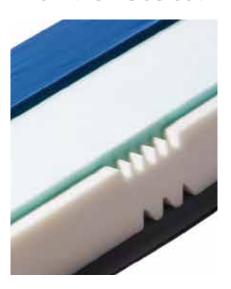

## Addressing Shear from the Inside Out

Low friction material separates two layers of alternative foam - absorbs and dissipates shear forces.

## Align Mattress

with Shear Reduction Technology

The **Align** reactive foam replacement surface with patented Shear Reduction Technology (SRT) is an innovative solution designed to address shearing forces present during client movement in bed or when changing the position of the bed frame, at the same time ensuring proper pressure redistribution. The Align is a cost effective choice for clients at risk of experiencing skin breakdown. The side bolsters complete with accordion cuts provide an excellent transfer edge.

The surface is designed to absorb forces that damage skin, thereby reducing the risk for skin breakdown. A third party clinical trial was completed by Durham College Department of Nursing and Department of Engineering to validate SRT. The trial provided non-biased support for the efficacy and use in populations where shear forces can damage vulnerable skin.

## Addressing Shear from the Inside Out

The Align is available in a Raised Bolster version. 3" are added to the head and foot section portions of the bolster allowing proper egress through the middle section. This minimizes the falls risk and meets/exceeds all restraint protocols.