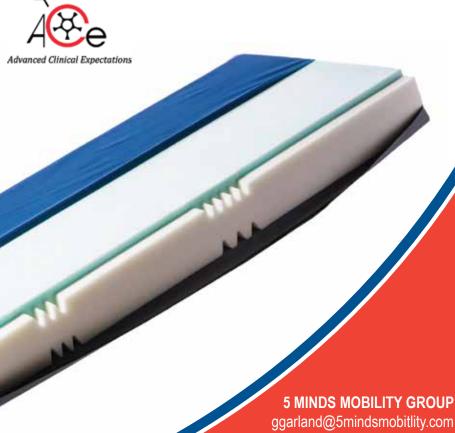

## Align Mattress

with Shear Reduction Technology

The **Align** reactive foam replacement surface with patented Shear Reduction Technology (SRT) is an innovative solution designed to address shearing forces present during client movement in bed or when changing the position of the bed frame, at the same time ensuring proper pressure redistribution. The Align is a cost effective choice for clients at risk of experiencing skin breakdown. The side bolsters complete with accordion cuts provide an excellent transfer edge.

## **Product Features:**

- 360 degrees of movement offering reduction of shear in all directions, essential when reducing the risk of skin breakdown related to shear forces
- Head and foot sections of foam are fixed in place to ensure that the component parts of the mattress 're-set' themselves
- Designed to reduce need for re-positioning
- Bolstered sides for ease of transfer
- Multi-zoned to address pressure redistribution requirements at head, torso and feet
- Higher cut middle section to improve immersion without compromising transfers
- 5 way stretch incontinent cover
- Two-year warranty