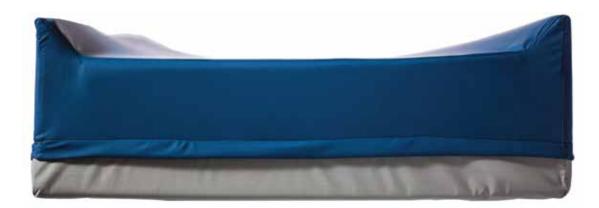

## Align Mattress

with Shear Reduction Technology

The **Align** reactive foam replacement surface with patented Shear Reduction Technology (SRT) is an innovative solution designed to address shearing forces present during client movement in bed or when changing the position of the bed frame, at the same time ensuring proper pressure redistribution. The Align is a cost effective choice for clients at risk of experiencing skin breakdown. The side bolsters complete with accordion cuts provide an excellent transfer edge.

## **Product Features:**

- 360 degrees of movement offering reduction of shear in all directions, essential when reducing the risk of skin breakdown related to shear forces
- Head and foot sections of foam are fixed in place to ensure that the component parts of the mattress 're-set' themselves
- Designed to reduce need for re-positioning
- Bolstered sides for ease of transfer
- Multi-zoned to address pressure redistribution requirements at head, torso and feet
- Higher cut middle section to improve immersion without compromising transfers
- 5 way stretch incontinent cover
- Two-year warranty