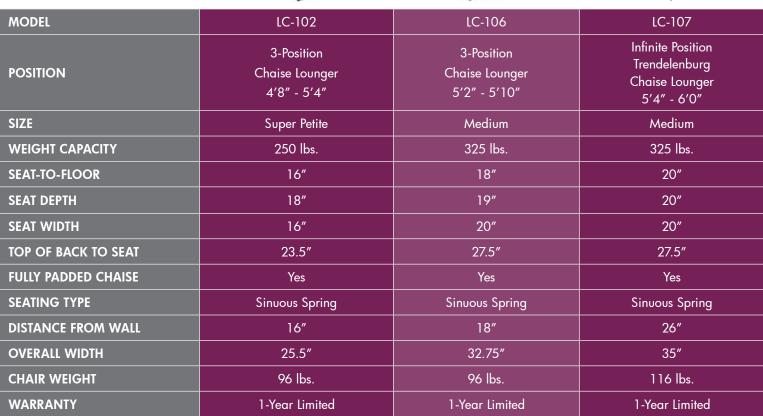

### FEATURES & BENEFITS

essential COLLECTION

- Easy-to-use hand control adjusts your chair to find your perfect position
- Large dual pockets offer ample storage space that is easily accessible
- Smooth and durable lift and scissor mechanism for long-lasting and quiet performance
- Back has access for adjusting the fill for comfort and fit
- Integrated battery backup ensures chair is operational when the power goes out (Batteries not included)
- Energy-efficient power box equipped with self-testing electronics and 9' cord
- Lifetime warranty on steel lift frame
- Footrest extension standard (LC-107 only)