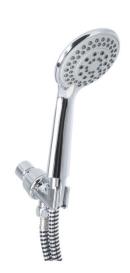

## **Deluxe Handheld Shower Massager with Three Massaging Options**

HCPCS:

FIGURE A

FIGURE B

FIGURE C

FIGURE D

- Adjustable massaging head
- Chrome shower-arm mount and extra-long 84" chrome/mylar reinforced tangle-free hose
  Can be used as handheld shower spray or used in handle mount as traditional showerhead
- Attractive retail packaging
- Useful when shower, chair, bench or stool is being used