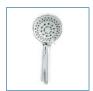

## **Deluxe Handheld Shower Massager with Three Massaging Options**

HCPCS:

FIGURE A

FIGURE B

FIGURE C

FIGURE D

- Adjustable massaging head
- Chrome shower-arm mount and extra-long 84" chrome/mylar reinforced tangle-free hose
  Can be used as handheld shower spray or used in handle mount as traditional showerhead
- Attractive retail packaging
- Useful when shower, chair, bench or stool is being used