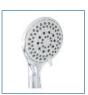

## **Deluxe Handheld Shower Massager with Three Massaging Options**

HCPCS:

FIGURE A

FIGURE B

FIGURE C

FIGURE D

- Adjustable massaging head
- Chrome shower-arm mount and extra-long 84" chrome/mylar reinforced tangle-free hose
  Can be used as handheld shower spray or used in handle mount as traditional showerhead
- Attractive retail packaging
- Useful when shower, chair, bench or stool is being used