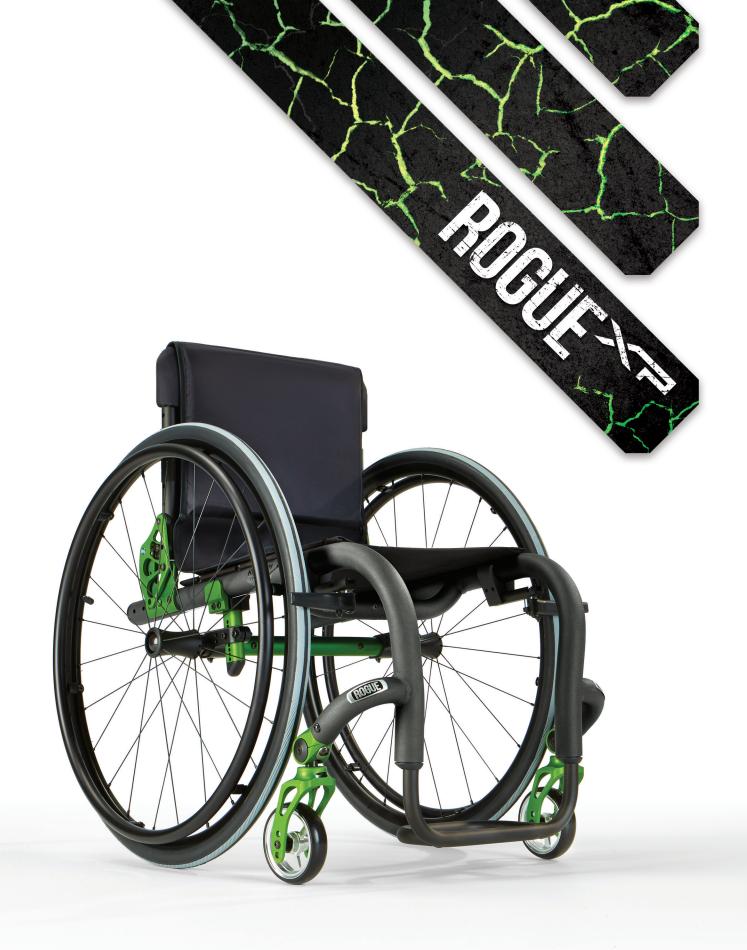

# OU'REYOUNG. HEY()U.

GROWTH WITH AN EDGE ROGUE XP

Rogue XP is the ultimate performance chair; encouraging you to embrace your personal style at the age when you care the most. It gives you the necessary built-in growth; no need to compromise fit, function, ride or style.

# CREATIVE FREEDOM IS YOURS

Rogue XP is your blank canvas giving you the freedom to choose your frame, accent, release cable and wheel color. Whether you're unique, chic, edgy or minimalistic... create your ID with Rogue XP.