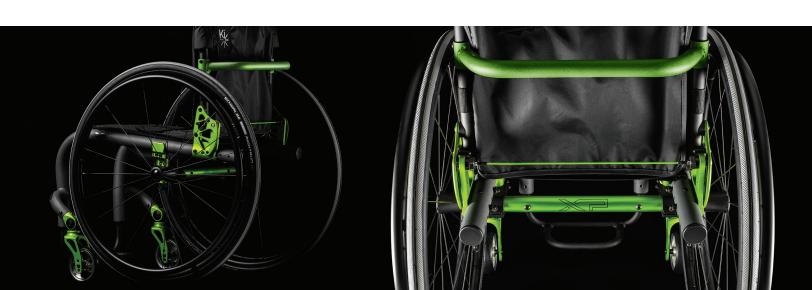

#### GROWTH IS YOURS

Optimize fit, function and ride with up to 3" of depth and width growth. Rogue XP changes with you over time so outgrowing your chair is a problem of the past.

# IDEAL POSITION IS YOURS

The integrated swing-away arm and backrest system adjusts independently allowing you to achieve ideal backrest and arm positioning.