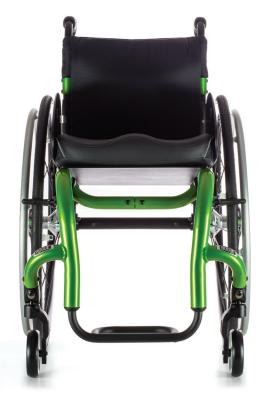

# CREATIVE FREEDOM IS YOURS

Rogue XP is your blank canvas giving you the freedom to choose your frame, accent, release cable and wheel color. Whether you're unique, chic, edgy or minimalistic... create your ID with Rogue XP.

#### GROWTH IS YOURS

Optimize fit, function and ride with up to 3" of depth and width growth. Rogue XP changes with you over time so outgrowing your chair is a problem of the past.

# IDEAL POSITION IS YOURS

The integrated swing-away arm and backrest system adjusts independently allowing you to achieve ideal backrest and arm positioning.