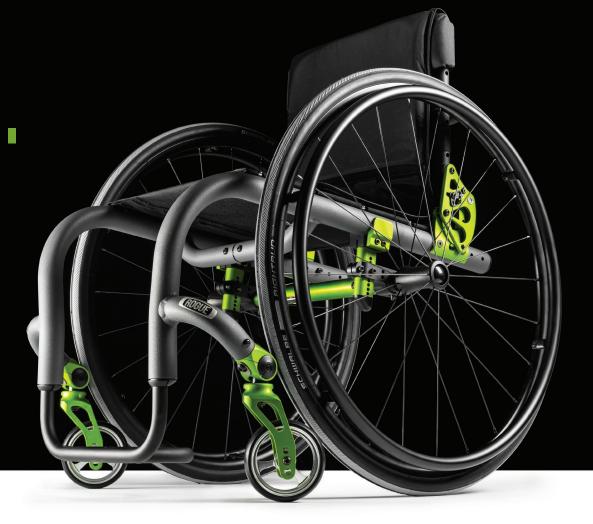

# CREATIVE FREEDOM IS YOURS

Rogue XP is your blank canvas giving you the freedom to choose your frame, accent, release cable and wheel color. Whether you're unique, chic, edgy or minimalistic... create your ID with Rogue XP.

# IDEAL POSITION IS YOURS

The integrated swing-away arm and backrest system adjusts independently allowing you to achieve ideal backrest and arm positioning.