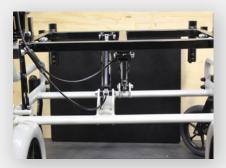

Power Tilt Option

Center Pivot Swing In And Swing Out Front Rigging

Dual Cylinders Allows For Consistent Tilt For All Weight Capacities

Narrow Configuration (Inside Wheel Mount)

Rear Axle Adjustability

Rear Depth Adjustable Frame

## **STANDARD FEATURES**

- Light Weight Frame
- Depth Adjustable Frame
- ABS Seat Pan
- Dual Gas Struts For Easy Tilt (Up To 55°)
- Tilt Collar lock, locked out at 33°
- New Recessed Lower Frame For Foot Propulsion
- Dual Gas Cylinders for Smooth & Easy Tilting
- Soft Set Gas Cylinder Release Mechanism
- Silver Grey or Black Frame Colour
- T-Style Arms
- Adjustable Stroller Handle
- Swing In & Out Footrest
- Adjustable Caster Journals
- Recessed Axle Plates
- Overall Wheelchair Width: 28" (18" Seat Width)