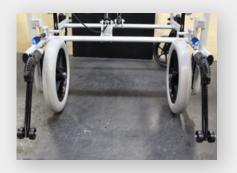

Power Tilt Option

Center Pivot Swing In And Swing Out Front Rigging

Dual Cylinders Allows For Consistent Tilt For All Weight Capacities

Narrow Configuration (Inside Wheel Mount)

Rear Axle Adjustability

Rear Depth Adjustable Frame

## **STANDARD FEATURES**

- Light Weight Frame
- Depth Adjustable Frame
- ABS Seat Pan
- Dual Gas Struts For Easy Tilt (Up To 55°)
- Tilt Collar lock, locked out at 33°
- New Recessed Lower Frame For Foot Propulsion
- Dual Gas Cylinders for Smooth & Easy Tilting
- Soft Set Gas Cylinder Release Mechanism
- Silver Grey or Black Frame Colour
- T-Style Arms
- Adjustable Stroller Handle
- Swing In & Out Footrest
- Adjustable Caster Journals
- Recessed Axle Plates
- Overall Wheelchair Width: 28" (18" Seat Width)