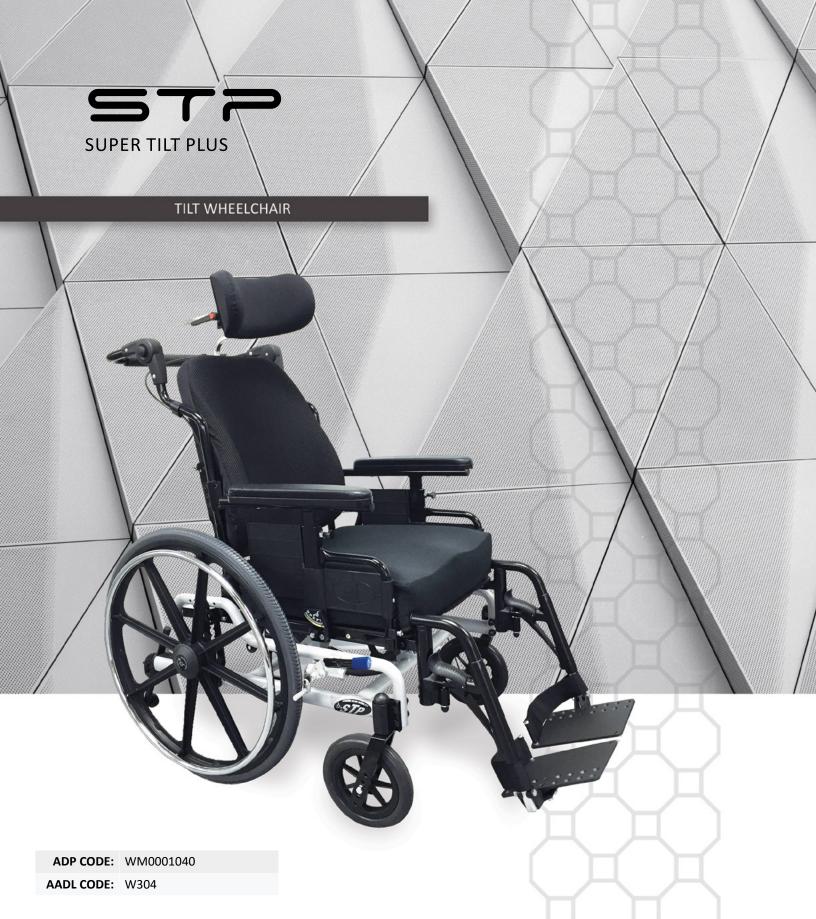

The STP is one of our most popular chairs and is designed for adjustments, maneuverability and comfort. The tilt system on this chair provides a change in seating position to redistribute pressure from one area to another.

## **STANDARD FEATURES**

- Light Weight Frame
- Depth Adjustable Frame
- ABS Seat Pan
- Dual Gas Struts For Easy Tilt (Up To 55°)
- Tilt Collar lock, locked out at 33°
- New Recessed Lower Frame For Foot Propulsion
- Dual Gas Cylinders for Smooth & Easy Tilting
- Soft Set Gas Cylinder Release Mechanism
- Silver Grey or Black Frame Colour
- T-Style Arms
- Adjustable Stroller Handle
- Swing In & Out Footrest
- Adjustable Caster Journals
- Recessed Axle Plates
- Overall Wheelchair Width: 28" (18" Seat Width)

| SPECIFICATIONS              | STP                                |
|-----------------------------|------------------------------------|
| SEAT WIDTH:                 | 14" TO 36"                         |
| SEAT DEPTH:                 | 16" TO 24"                         |
| SEAT HEIGHT:                | (ADJUSTABLE): 12.25" TO 18.25"     |
| TILT ANGLE:                 | 0° TO 55°                          |
| BACK ANGLE:                 | (ADJUSTABLE): 0° , 5° , 10° OR 15° |
| ADJUSTABLE STROLLER HANDLE: | 0° TO 180°                         |
| WEIGHT CAPACITY:            | UP TO 600 lbs.                     |
| WEIGHT OF CHAIR:            | 60 lbs. (APPROXIMATELY)            |
|                             | TWO-WAY LOCKING GAS STRUT          |
|                             | SINGLE RELEASE, DUAL CYLINDERS     |
|                             | STANDARD LOCKOUT COLLARS (33° )    |