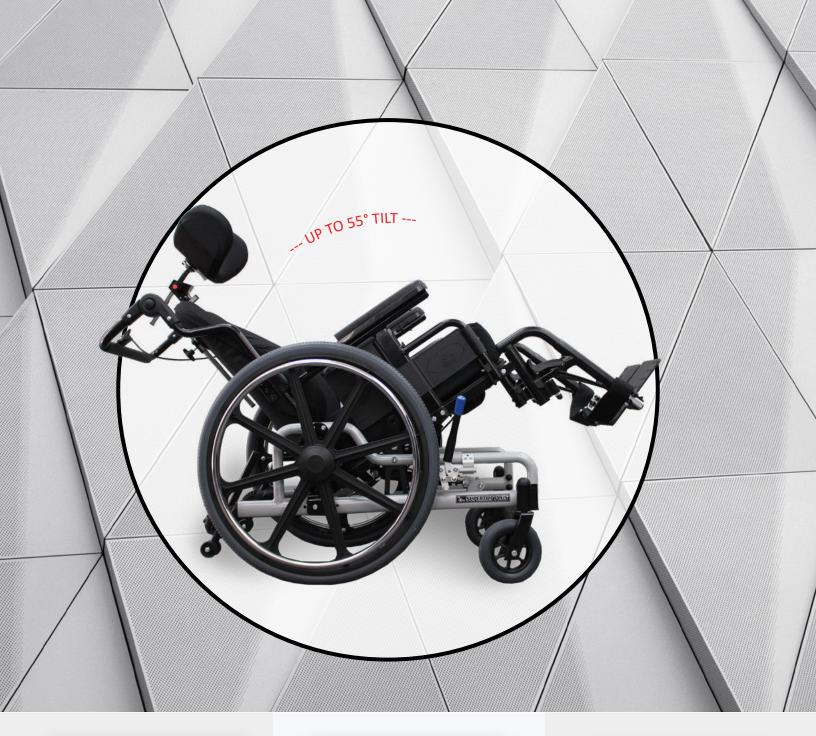

## **STANDARD FEATURES**

- Light Weight Frame
- Depth Adjustable Frame
- ABS Seat Pan
- Dual Gas Struts For Easy Tilt (Up To 55°)
- Tilt Collar lock, locked out at 33°
- New Recessed Lower Frame For Foot Propulsion
- Dual Gas Cylinders for Smooth & Easy Tilting
- Soft Set Gas Cylinder Release Mechanism
- Silver Grey or Black Frame Colour
- T-Style Arms
- Adjustable Stroller Handle
- Swing In & Out Footrest
- Adjustable Caster Journals
- Recessed Axle Plates
- Overall Wheelchair Width: 28" (18" Seat Width)

| SPECIFICATIONS              | STP                                |
|-----------------------------|------------------------------------|
| SEAT WIDTH:                 | 14" TO 36"                         |
| SEAT DEPTH:                 | 16" TO 24"                         |
| SEAT HEIGHT:                | (ADJUSTABLE): 12.25" TO 18.25"     |
| TILT ANGLE:                 | 0° TO 55°                          |
| BACK ANGLE:                 | (ADJUSTABLE): 0° , 5° , 10° OR 15° |
| ADJUSTABLE STROLLER HANDLE: | 0° TO 180°                         |
| WEIGHT CAPACITY:            | UP TO 600 lbs.                     |
| WEIGHT OF CHAIR:            | 60 lbs. (APPROXIMATELY)            |
|                             | TWO-WAY LOCKING GAS STRUT          |
|                             | SINGLE RELEASE, DUAL CYLINDERS     |
|                             | STANDARD LOCKOUT COLLARS (33° )    |