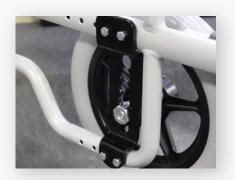

Power Tilt Option

Center Pivot Swing In And Swing Out Front Rigging

Dual Cylinders Allows For Consistent Tilt For All Weight Capacities

Narrow Configuration (Inside Wheel Mount)

Rear Axle Adjustability

Rear Depth Adjustable Frame

## **STANDARD FEATURES**

- Light Weight Frame
- Depth Adjustable Frame
- ABS Seat Pan
- Dual Gas Struts For Easy Tilt (Up To 55°)
- Tilt Collar lock, locked out at 33°
- New Recessed Lower Frame For Foot Propulsion
- Dual Gas Cylinders for Smooth & Easy Tilting
- Soft Set Gas Cylinder Release Mechanism
- Silver Grey or Black Frame Colour
- T-Style Arms
- Adjustable Stroller Handle
- Swing In & Out Footrest
- Adjustable Caster Journals
- Recessed Axle Plates
- Overall Wheelchair Width: 28" (18" Seat Width)