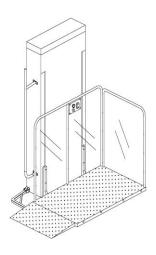

#### \*\*PLEASE NOTE ELECTRIC PLATFORM GATES ARE HINGED ON THE OUTSIDE PANEL AWAY FROM THE TOWER

Right Side Tower Platform Gate Hinged Left□ Right□ Right Side Tower Landing Gate Hinged Left□ Right□

Left Side Tower Platform Gate Hinged Left ☐ Right ☐ Left Side Tower Landing Gate Hinged Left ☐ Right ☐