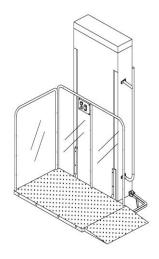

#### \*\*PLEASE NOTE ELECTRIC PLATFORM GATES ARE HINGED ON THE OUTSIDE PANEL AWAY FROM THE TOWER

Right Side Tower Platform Gate Hinged Left□ Right□ Right Side Tower Landing Gate Hinged Left□ Right□

Left Side Tower Platform Gate Hinged Left ☐ Right ☐ Left Side Tower Landing Gate Hinged Left ☐ Right ☐