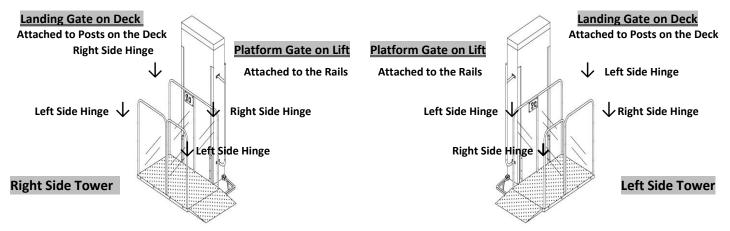

### **Vertical Lift Configuration Sheet**

To Determine Tower Side Visualize Standing in front of the Vertical Lift looking directly at the Tower, whichever side the End User enters the Vertical Lift using the Ramp, is your Tower Side

#### \*\*PLEASE NOTE ELECTRIC PLATFORM GATES ARE HINGED ON THE OUTSIDE PANEL AWAY FROM THE TOWER

Right Side Tower Platform Gate Hinged Left□ Right□ Right Side Tower Landing Gate Hinged Left□ Right□

Left Side Tower Platform Gate Hinged Left ☐ Right ☐ Left Side Tower Landing Gate Hinged Left ☐ Right ☐