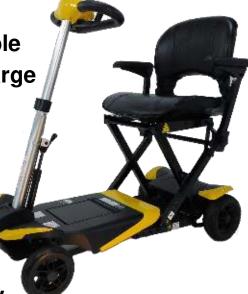

## **Transformer Scooter**

No Tools Required

• Folds Compact & Portable

• Up to 13.5 Miles Per Charge

Lightweight

• Easy to Carry

• 300lb Weight Capacity

• Remote Operated

Ideal for Travel

• Fits in Most Vehicles

Airline Approved Battery

| Specifications      | Transformer Scooter      |
|---------------------|--------------------------|
| Overall Length      | 37.4"                    |
| Overall Width       | 22.25" w/ Armrests       |
| Tires               | Front – 6x1.5"           |
|                     | Rear – 7x2.36"           |
| Maximum Speed       | 3.7mph                   |
| Range               | Up to 13.5 miles         |
| Turning Circle      | 55"                      |
| Weight (w/ battery) | 53lbs                    |
| Color               | Red, Blue, Yellow, Black |
| Brake System        | Intelligent Regenerative |
|                     | Electromagnetic Braking  |
| Drive System        | Rear Wheel Drive         |
| Handlebar           | PU Foam                  |
| Weight Capacity     | 300lbs                   |
| Seat Width          | 17"                      |
| Seat Height (from   | 21.75"                   |
| ground)             |                          |
| Battery             | 24V10Ah Lithium          |
| Motor               | 120W                     |
| Battery Charger     | DC24V/2A                 |
| Folded Dimensions   | 17" x 22.3" x 25"        |