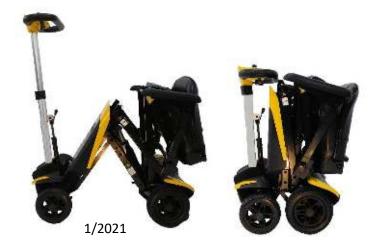

## **Transformer Scooter**

No Tools Required

• Folds Compact & Portable

• Up to 13.5 Miles Per Charge

Lightweight

• Easy to Carry

• 300lb Weight Capacity

• Remote Operated

Ideal for Travel

• Fits in Most Vehicles

Airline Approved Battery

| Specifications      | Transformer Scooter      |
|---------------------|--------------------------|
| Overall Length      | 37.4"                    |
| Overall Width       | 22.25" w/ Armrests       |
| Tires               | Front – 6x1.5"           |
|                     | Rear – 7x2.36"           |
| Maximum Speed       | 3.7mph                   |
| Range               | Up to 13.5 miles         |
| Turning Circle      | 55"                      |
| Weight (w/ battery) | 53lbs                    |
| Color               | Red, Blue, Yellow, Black |
| Brake System        | Intelligent Regenerative |
|                     | Electromagnetic Braking  |
| Drive System        | Rear Wheel Drive         |
| Handlebar           | PU Foam                  |
| Weight Capacity     | 300lbs                   |
| Seat Width          | 17"                      |
| Seat Height (from   | 21.75"                   |
| ground)             |                          |
| Battery             | 24V10Ah Lithium          |
| Motor               | 120W                     |
| Battery Charger     | DC24V/2A                 |
| Folded Dimensions   | 17" x 22.3" x 25"        |