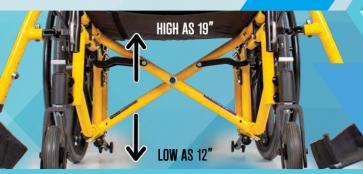

#### **HEIGHT ADJUSTABLE JOURNAL**

Allows for a seat-to-floor range of 12"-19" on the frame. It features dual bolt adjustment, which allows for easy adjustability. Journals can be positioned in a leading or trailing position, allowing for a stable footprint or a tighter turning radius.