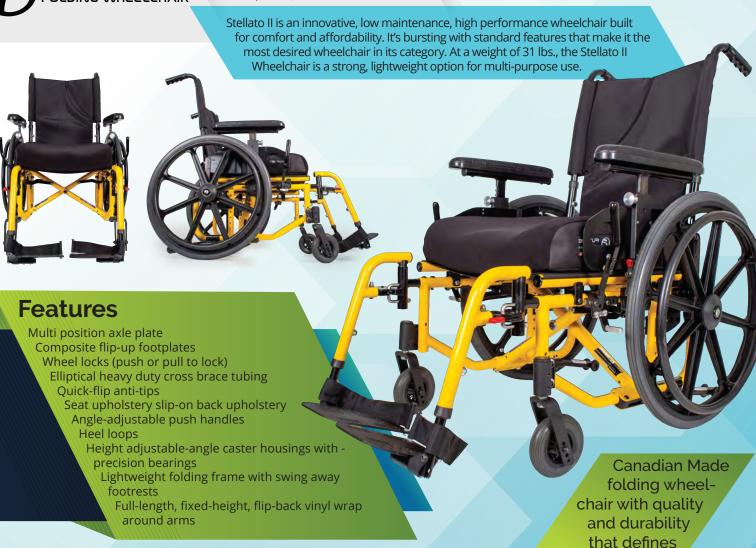

## **UNIQUE CROSS-BRACE**

Single aluminium cross-brace for optimum rigidity and ease of folding. Elliptical heavy-duty cross brace tubing creates a structurally sound frame.

### **HEIGHT ADJUSTABLE AXLE PLATE**

The axle plate ensures you are getting the maximum adjustment range you need without changing parts or adding unnecessary weight.

#### **HEIGHT ADJUSTABLE JOURNAL**

Allows for a seat-to-floor range of 12"-19" on the frame. It features dual bolt adjustment, which allows for easy adjustability. Journals can be positioned in a leading or trailing position, allowing for a stable footprint or a tighter turning radius.

CUSTOMIZE ANY PART!

**Seat Width** 14" - 20"

**Seat Depth** 15" - 20"

Adjustable Back Angle -7°, 0°, 7°

**Front Rigging** 

Swingaway, Dual Swingaway, or Elevating Legrest

#### **Back Style**

19" - 22" Low 22" - 25" High Slip on Back Upolstery

**Weight Capacity** 275 lbs. (125 kg)

Seat to Floor

13" - 20"

#### Rear Wheel

20", 22" or 24" Composite Urethane

**Product Weight** 31 lbs. (14 kg)

Overall Width

+ 9"

**ADP Code** WM0001188 **HCPCS Code** K0004