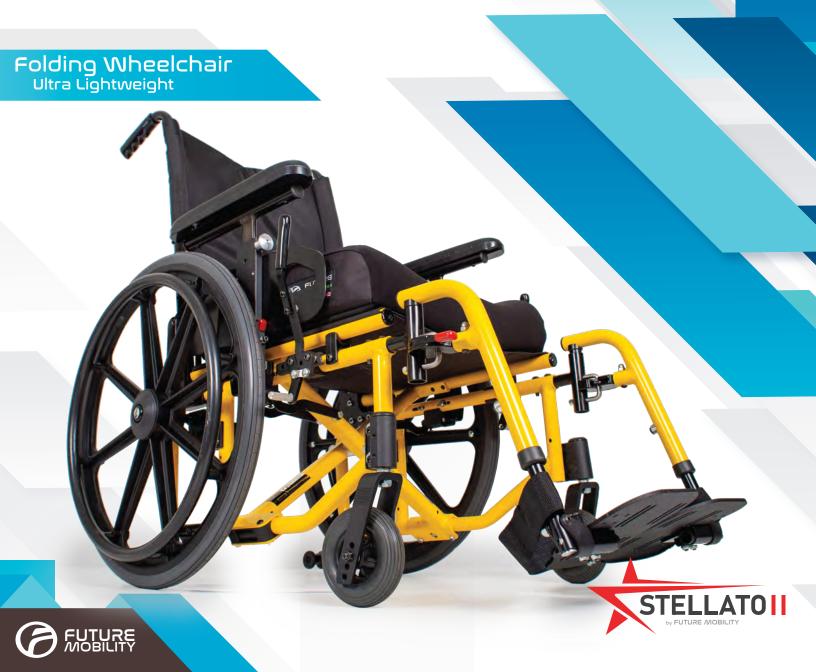

**Future Mobility** 

#### **ADJUSTABLE BACK CANES**

Set height of adjustable back canes between -5 and 21 degrees.



## **UNIQUE CROSS-BRACE**

Single aluminium cross-brace for optimum rigidity and ease of folding. Elliptical heavy-duty cross brace tubing creates a structurally sound frame.

### **HEIGHT ADJUSTABLE AXLE PLATE**

The axle plate ensures you are getting the maximum adjustment range you need without changing parts or adding unnecessary weight.



#### **HEIGHT ADJUSTABLE JOURNAL**

Allows for a seat-to-floor range of 12"-19" on the frame. It features dual bolt adjustment, which allows for easy adjustability. Journals can be positioned in a leading or trailing position, allowing for a stable footprint or a tighter turning radius.



CUSTOMIZE ANY PART!



**Seat Widt